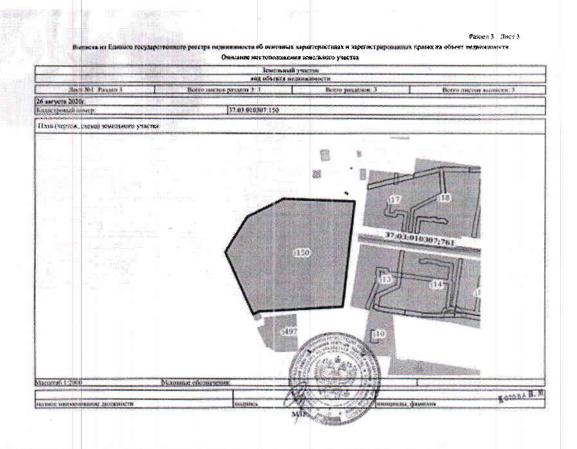

- земельный участок, категория земель: земли населенных пунктов, виды разрешенного использования для обслуживания нежилого здания, для размещения объектов, характерных для населенных пунктов площадь, м²: 12681+/-45, кадастровый номер: 37:03:010307:150, адрес (местоположение): Российская Федерация, Ивановская область, Гаврилово-Посадский муниципальный район, Петровское городское поселение, п. Петровский, ул. Школьная, дом 2/1