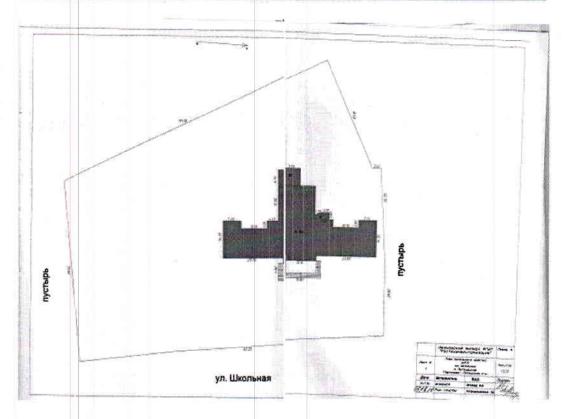

## Сведения об Имуществе и иные позволяющие его индивидуализировать сведения (характеристика имущества):

Лот №1: нежилое здание, назначение: нежилое, количество этажей, в том числе подземных этажей: 3 в том числе подземных 0, площадь, м²: 2399,8, кадастровый номер 37:03:010307:240, с земельным участком, кадастровый номер 37:03:010307:150, площадь, м²: 12681+/-45, категория земель: земли населенных пунктов, виды разрешенного использования: для обслуживания нежилого здания, для размещения объектов, характерных для населенных пунктов, расположенные по адресу: Ивановская область, р-н Гаврилово-Посадский, п. Петровский, ул. Школьная, д. 2/1:

- нежилое здание, назначение: нежилое, количество этажей, в том числе подземных этажей: 3, в том числе подземных 0, площадь, м<sup>2</sup>: 2399,8, кадастровый номер 37:03:010307:240, адрес (местоположение): Ивановская область, р-н Гаврилово-Посадский, п. Петровский, ул. Школьная, д. 2/1

- земельный участок, категория земель: земли населенных пунктов, виды разрешенного использования для обслуживания нежилого здания, для размещения объектов, характерных для населенных пунктов площадь, м²: 12681+/-45, кадастровый номер: 37:03:010307:150, адрес (местоположение): Российская Федерация, Ивановская область, Гаврилово-Посадский муниципальный район, Петровское городское поселение, п. Петровский, ул. Школьная, дом 2/1