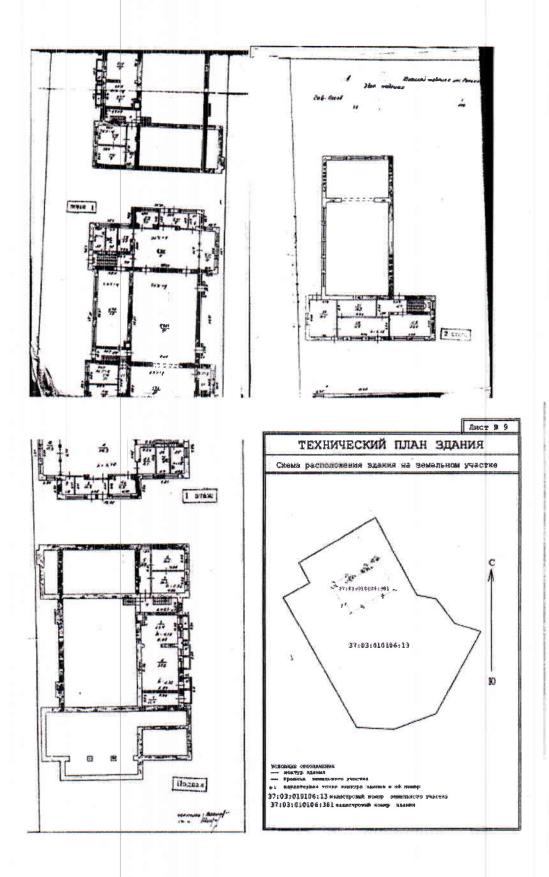

### Лот №1:

нежилое здание, назначение: нежилое, количество этажей, в том числе подземных этажей: 3, в том числе подземных 1, площадь, м<sup>2</sup>: 807,1, кадастровый номер 37:03:010106:381, с земельным участком, категория земель: земли населенных пунктов, виды разрешенного использования: размещение офисных зданий делового и коммерческого назначения, для жилищного строительства, площадь, м<sup>2</sup>: 2012+/-16, кадастровый номер: 37:03:010115:752, расположенные по адресу: Ивановская область, р-н. Гаврилово-Посадский, г. Гаврилов Посад, ул. Розы Люксембург, д.47: - нежилое здание, назначение: нежилое, количество этажей, в том числе подземных этажей: 3, в том

числе подземных 1, площадь, м<sup>2</sup>: 807,1, кадастровый номер 37:03:010106:381, адрес (местоположение): Ивановская область, р-н. Гаврилово-Посадский, г. Гаврилов Посад, ул. Розы Люксембург, д.47

Δ

- земельный участок, категория земель: земли населенных пунктов, виды разрешенного использования: размещение офисных зданий делового и коммерческого назначения, для жилищного строительства, площадь, м<sup>2</sup>: 2012+/-16, кадастровый номер: 37:03:010115:752, адрес (местоположение): местоположение установлено относительно ориентира, расположенного за пределами участка. Почтовый адрес ориентира: Российская Федерация, Ивановская область, Гаврилово-Посадский муниципальный район, Гаврилово-Посадское городское поселение, г. Гаврилов Посад, ул. Розы Люксембург, дом 47.