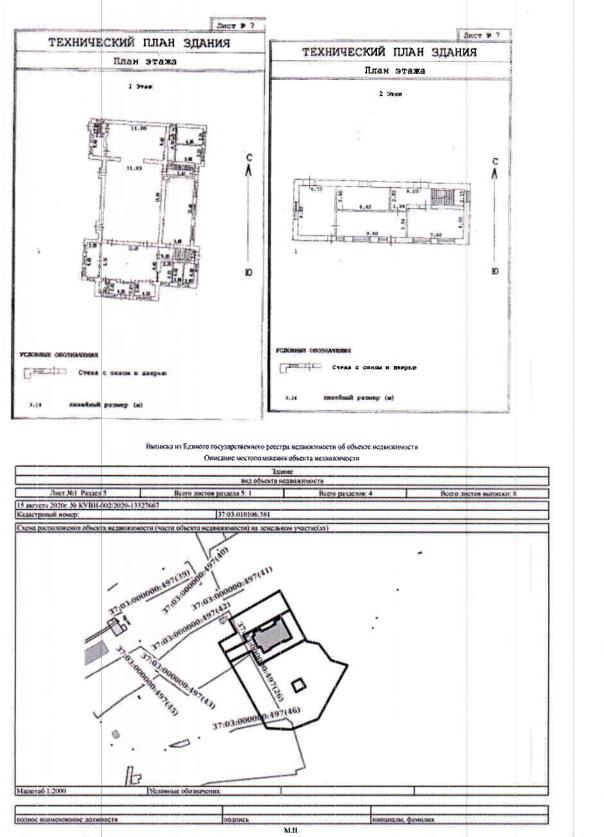

### Лот №1:

нежилое здание, назначение: нежилое, количество этажей, в том числе подземных этажей: 3, в том числе подземных 1, площадь, м<sup>2</sup>: 807,1, кадастровый номер 37:03:010106:381, с земельным участком, категория земель: земли населенных пунктов, виды разрешенного использования: размещение офисных зданий делового и коммерческого назначения, для жилищного строительства, площадь, м<sup>2</sup>: 2012+/-16, кадастровый номер: 37:03:010115:752, расположенные по адресу: Ивановская область, р-н. Гаврилово-Посадский, г. Гаврилов Посад, ул. Розы Люксембург, д.47: - нежилое здание, назначение: нежилое, количество этажей, в том числе подземных этажей: 3, в том

числе подземных 1, площадь, м<sup>2</sup>: 807,1, кадастровый номер 37:03:010106:381, адрес (местоположение): Ивановская область, р-н. Гаврилово-Посадский, г. Гаврилов Посад, ул. Розы Люксембург, д.47