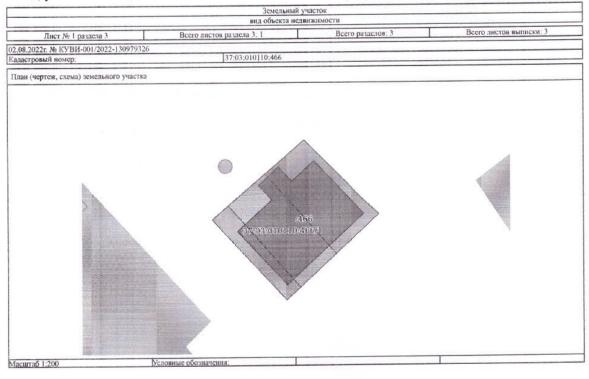

Контактное лицо: Н.С. Шалаева

Наименование имущества и иные позволяющие его индивидуализировать сведения (характеристика имущества):

Лот №1: здание бытовки, кадастровый номер: 37:03:010110:467, общей площадью 51,8 кв.м., расположенное на земельном участке кадастровый номер 37:03:010110:466 по адресу: Российская Федерация, Ивановская область, Гаврилово-Посадский муниципальный район, Гаврилово-Посадское городское поселение, г. Гаврилов Посад, ул. 1-я Рабочая, д. 16:

- здание бытовки, назначение: нежилое; количество этажей 1, в том числе подземных 0; площадь, м²: 51,8; кадастровый номер: 37:03:010110:467; местоположение: Российская Федерация, Ивановская область, Гаврилово-Посадский муниципальный район, Гаврилово-Посадское городское поселение, г. Гаврилов Посад, ул. 1-я Рабочая, д. 16:

| Местонахождение объекта оценки          |                                                                                                                                                               |  |  |  |  |  |  |
|-----------------------------------------|---------------------------------------------------------------------------------------------------------------------------------------------------------------|--|--|--|--|--|--|
| Адрес объекта                           | Российская Федерация, Ивановская область, Гаврилово-Посадский муниципа район, Гаврилово-Посадское городское поселение, г. Гаврилов Посад, ул. 1-я Рачая, д.16 |  |  |  |  |  |  |
| Тип застройки окружения                 | Район расположения объекта оценки характеризуется жилой застройкой на ок-<br>раине города. С наличием сферы услуг и социальных объектов                       |  |  |  |  |  |  |
| Характеристика доступности              | Хорошая транспортная доступность                                                                                                                              |  |  |  |  |  |  |
| Основные параметры оцениваемого объекта |                                                                                                                                                               |  |  |  |  |  |  |
| Tun                                     | Отдельно стоящее здание                                                                                                                                       |  |  |  |  |  |  |
| Этажность                               | 1                                                                                                                                                             |  |  |  |  |  |  |
| Принадлежность к памятнику архитектуры  | Hem                                                                                                                                                           |  |  |  |  |  |  |
| Общая площадь, п.м.                     | 51,8 KB.M.                                                                                                                                                    |  |  |  |  |  |  |
| Функциональное назначение               | Нежилое                                                                                                                                                       |  |  |  |  |  |  |
| Правообладатель                         | Гаврилово-Посадский муниципальный район Ивановской области                                                                                                    |  |  |  |  |  |  |
| Оцениваемые права                       | Право собственности                                                                                                                                           |  |  |  |  |  |  |
| Год постройки                           | 1972                                                                                                                                                          |  |  |  |  |  |  |
| Инженерные сети                         | Отопление, водоснабжение, электроосвещение, канализация (нарушены)                                                                                            |  |  |  |  |  |  |
| Характеристики строения                 |                                                                                                                                                               |  |  |  |  |  |  |
| Финдамент                               | Біртово – ленточный                                                                                                                                           |  |  |  |  |  |  |
| Наружные и внутренние капитальные стены | Кирпичные                                                                                                                                                     |  |  |  |  |  |  |
| Перекрыпия                              | ж/δ                                                                                                                                                           |  |  |  |  |  |  |
| Кровля                                  | Оцинкованное железо, шифер (нарушена)                                                                                                                         |  |  |  |  |  |  |
| Полы                                    | Дощатые – утрачены, бетонные                                                                                                                                  |  |  |  |  |  |  |
| Оконные проемы                          | Деревянные двойные рамы, створные – частично утрачены                                                                                                         |  |  |  |  |  |  |
| Пверные проемы                          | Заводские                                                                                                                                                     |  |  |  |  |  |  |
| Техническое состояние                   | Неудовлетворительное, требует капитального ремонта                                                                                                            |  |  |  |  |  |  |