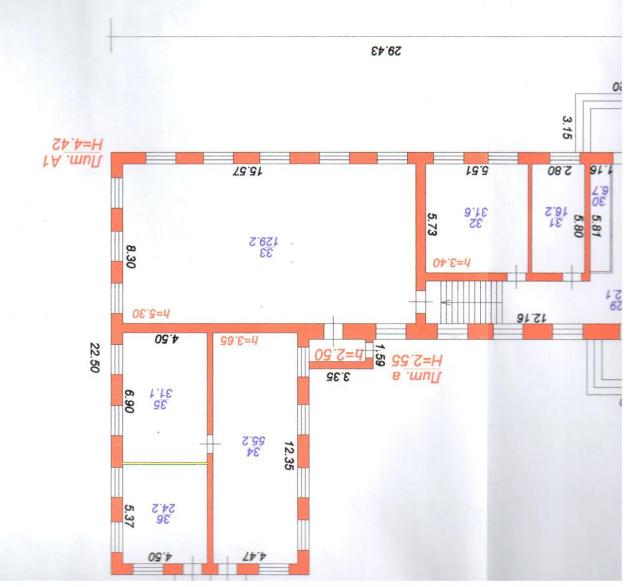

# нвпл мынномраутиО

Владение жилого дома № 34

Владение

| Лит. В - здание стрелкового тира |
|----------------------------------|
| Лит. Б - здание котельной        |
| INI. A AL - SAGANE MAUSIBI       |

| my                        | 3dMdpdeBd N.A.                                 | אהאלי במחחה              | 100010      |
|---------------------------|------------------------------------------------|--------------------------|-------------|
| mu                        | Атакэреанова Л.Б                               | техник                   | 51102 Of 71 |
| Подпись                   | 'O'H'Ф                                         | ИСПОЛНИТЕЛЬ              | DIOD        |
| Масштав<br>Масштав        | овскив, д. 36<br>осидския рапон,<br>онныя обл, | BAOHDAN<br>DIT-080NNGAD] | N TONN      |
| М . <b>дкао</b> П<br>4874 | ТУЈФ ЛОИЛИФ<br>*RNJDENGDTH9                    |                          |             |

ул. Советская

| Sum              | A.N seesqsms&                                                  | Рук. аруппы                       | 1100010     |
|------------------|----------------------------------------------------------------|-----------------------------------|-------------|
| Hay)             | Атакурбанова Л.Б.                                              | Техник                            | s1102.01.71 |
| Подпись          | .O.N.Q                                                         | Мсполнитель                       | етеД,       |
| 1:200<br>Wacumae | ый план школы<br>врилово-Посадский р.,<br>ул. Советская, д. 36 | Меаноеска <mark>я обл., Га</mark> | ∏ucm. Ne    |
| ù .6Rqo∏<br>₽£₹₽ | т Филиал ФГУП<br>Нентаризация -<br>МТД өоныг                   | "Босшехпне                        |             |