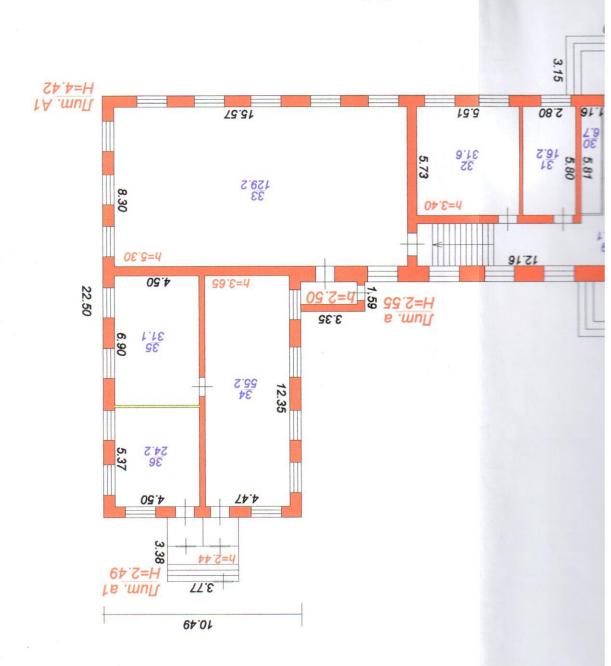

ул. Советская

| Sum              | A.N seesqsms&                                                  | Рук. аруппы                       | 1100010     |
|------------------|----------------------------------------------------------------|-----------------------------------|-------------|
| Hay)             | Атакурбанова Л.Б.                                              | Техник                            | s1102.01.71 |
| Подпись          | .O.N.Q                                                         | Мсполнитель                       | етеД,       |
| 1:200<br>Wacumae | ый план школы<br>врилово-Посадский р.,<br>ул. Советская, д. 36 | Меаноеска <mark>я обл., Га</mark> | ∏ucm. Ne    |
| ù .6Rqo∏<br>₽£₹₽ | т Филиал ФГУП<br>Нентаризация -<br>МТД өоныг                   | "Босшехпне                        |             |