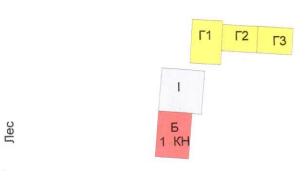

# нвпл мынномраутиО

Владение жилого дома № 34

Владение

| Лит. В - здание стрелкового тира |
|----------------------------------|
| Лит. Б - здание котельной        |
| INI. A AL - SAGANE MAUSIBI       |

| my                        | 3dMdpdeBd N.A.                                 | אהאלי במחחה              | 100010      |
|---------------------------|------------------------------------------------|--------------------------|-------------|
| mu                        | Атакэреанова Л.Б                               | техник                   | 51102 Of 71 |
| Подпись                   | 'O'H'Ф                                         | ИСПОЛНИТЕЛЬ              | DIOD        |
| Масштав<br>Масштав        | овскив, д. 36<br>осидския рапон,<br>онныя обл, | BAOHDAN<br>DIT-080NNGAD] | N TONN      |
| М . <b>дкао</b> П<br>4874 | ТУЈФ ЛОИЛИФ<br>*RNJDENGDTH9                    |                          |             |