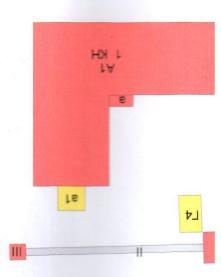

# нвпл мынномраутиО

Владение жилого дома № 34

Владение

| Лит. В - здание стрелкового тира |
|----------------------------------|
| Лит. Б - здание котельной        |
| INI. A AL - SAGANE MAUSIBI       |

| my                        | 3dMdpdeBd N.A.                                 | אהאלי במחחה              | 100010      |
|---------------------------|------------------------------------------------|--------------------------|-------------|
| mu                        | Атакэреанова Л.Б                               | техник                   | 51102 Of 71 |
| Подпись                   | 'O'H'Ф                                         | ИСПОЛНИТЕЛЬ              | DIOD        |
| Масштав<br>Масштав        | овскив, д. 36<br>осидския рапон,<br>онныя обл, | BAOHDAN<br>DIT-080NNGAD] | N TONN      |
| М . <b>дкао</b> П<br>4874 | ТУЈФ ЛОИЛИФ<br>*RNJDENGDTH9                    |                          |             |