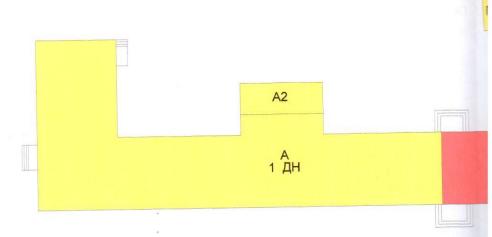

# нвпл мынномраутиО

Владение жилого дома № 34

Владение

| Лит. В - здание стрелкового тира |
|----------------------------------|
| Лит. Б - здание котельной        |
| INI. A AL - SAGANE MAUSIBI       |

| my                        | 3dMdpdeBd N.A.                                 | אהאלי במחחה              | 100010      |
|---------------------------|------------------------------------------------|--------------------------|-------------|
| mu                        | Атакэреанова Л.Б                               | техник                   | 51102 Of 71 |
| Подпись                   | 'O'H'Ф                                         | ИСПОЛНИТЕЛЬ              | DIOD        |
| Масштав<br>Масштав        | овскив, д. 36<br>осидския рапон,<br>онныя обл, | BAOHDAN<br>DIT-080NNGAD] | N TONN      |
| М . <b>дкао</b> П<br>4874 | ТУЈФ ЛОИЛИФ<br>*RNJDENGDTH9                    |                          |             |