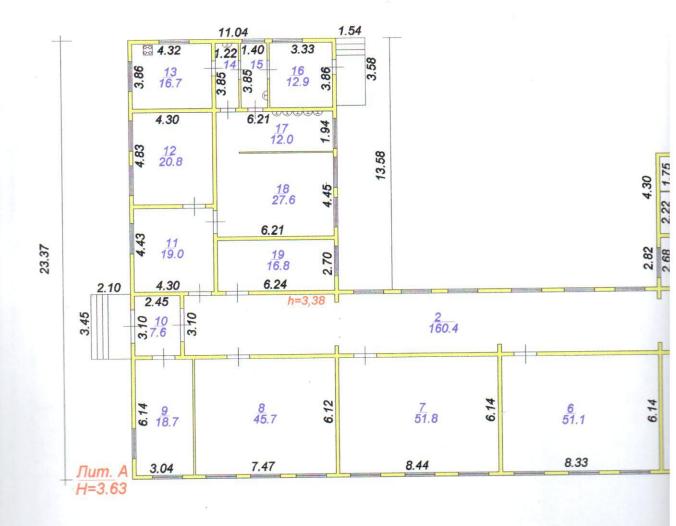

# нвпл мынномраутиО

Владение жилого дома № 34

Владение

| Лит. В - здание стрелкового тира |
|----------------------------------|
| Лит. Б - здание котельной        |
| INI. A AL - SAGANE MAUSIBI       |

| my                        | 3dMdpdeBd N.A.                                 | אהאלי במחחה              | 100010      |
|---------------------------|------------------------------------------------|--------------------------|-------------|
| mu                        | Атакэреанова Л.Б                               | техник                   | 51102 Of 71 |
| Подпись                   | 'O'H'Ф                                         | ИСПОЛНИТЕЛЬ              | DIOD        |
| Масштав<br>Масштав        | овскив, д. 36<br>осидския рапон,<br>онныя обл, | BAOHDAN<br>DIT-080NNGAD] | N TONN      |
| М . <b>дкао</b> П<br>4874 | ТУЈФ ЛОИЛИФ<br>*RNJDENGDTH9                    |                          |             |

ул. Советская

| Sum              | A.N seesqsms&                                                  | Рук. аруппы                       | 1100010     |
|------------------|----------------------------------------------------------------|-----------------------------------|-------------|
| Hay)             | Атакурбанова Л.Б.                                              | Техник                            | s1102.01.71 |
| Подпись          | .O.N.Q                                                         | Мсполнитель                       | етеД,       |
| 1:200<br>Wacumae | ый план школы<br>врилово-Посадский р.,<br>ул. Советская, д. 36 | Меаноеска <mark>я обл., Га</mark> | ∏ucm. Ne    |
| ù .6Rqo∏<br>₽£₹₽ | т Филиал ФГУП<br>Нентаризация -<br>МТД өоныг                   | "Босшехпне                        |             |